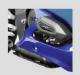

#### TELESCOPIC UPSIDE DOWN

ระบบกันสะเทือนหน้า ด้วยโช้คหัวกลับ ช่วยซับแรงกระแทก ควบคุมอย่างมั่นใจ