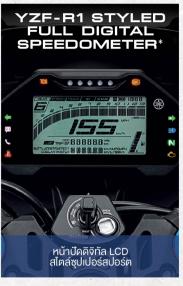

ลักเมื่อม เมื่องจากข้อจำกัดของระบบก



ระบบไฟฟ้า





สติ๊กเกอร์กันรอย กังน้ำมันลายคาร์บอน



LED





ชุดจุกปิดปลายแฮนด์







12 V, 3.0 Ah / GTZ4V (MF) 12 V, 5.0 Ah / YTZ6V (MF)





















ชุดมือเบรก&มือคลัตช์ สีดำ สำหรับรุ่น ABS



















NEW YAMAHA

# BORN TO BEONE

เร็วดั่มใจพุ่มไปกับความเป็นหนึ่น

155 CC VVA

RACING SPIRIT

R-SERIES









### 155 CC VVA

ASSIST & SLIPPER CLUTCH

เครื่องยนต์ 155 ซีซี VVA สูบเคี่ยว 4 วาล์ว เกียร์สปอร์ต 6 สปีด พร้อมสลิปเปอร์คลัตซ์ ช่วยลดแรงกระชากล้อหลังขณะลดเกียร์



#### TELESCOPIC UPSIDE DOWN

ระบบกันสะเทือนหน้า ด้วยโช้คหัวกลับ ช่วยซับแรงกระแทก ควบคุมอย่างมั่นใจ



#### NEW GEN

FULL LED HEADLIGHT
ไฟหน้าดีไซน์ TWIN-EYES
พร้อมไฟ MONO FOCUS LED



#### YAMAHA Y-CONNECT APPLICATION

เชื่อมต่อข้อมูลรถ และการขับขี่ได้บนมือถือ











NEW COLOR

#### R-SERIES DNA AERODYNAMIC DESIGN

ดีไซน์แฟริ่ง เอกลักษณ์จาก R-Series มาพร้อมกับสีใหม่ ให้คุณเร้าใจกว่าเดิม





#### DUAL CHANNEL ABS\*

ดิสก์เบรก พร้อมระบบ ABS ช่วยลดการเกิดอาการล้อล็อก งณะเบรกกระทันหัน



#### QUICK SHIFTER SYSTEM\*

ระบบควิกชิพเตอร์ เปลี่ยนเกียร์ โดยไม่ต้องกำคลัตช์



## TRACTION CONTROL SYSTEM\*

ระบบแทรคซั่นคอนโทรล ช่วยลดการลื่นไกล ของล้อหลัง

\*เฉพาะในรุ่น R15M Connected - ABS เท่านั้น