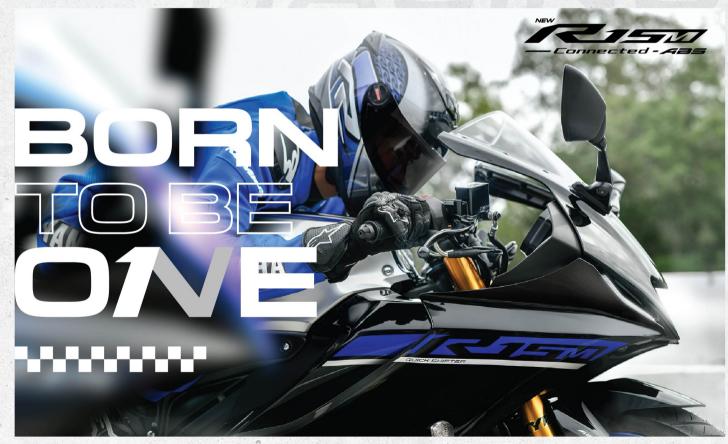

#### DUAL CHANNEL ABS\*

ดิสก์เบรก พร้อมระบบ ABS ช่วยลดการเกิดอาการล้อล็อก งณะเบรกกระทันหัน