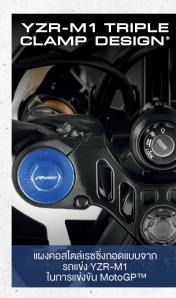

้งมีลักเมื่อม เมื่องจากข้อจำกัดของระบบก



ระบบไฟฟ้า





สติ๊กเกอร์กันรอย กังน้ำมันลายคาร์บอน



LED





ชุดจุกปิดปลายแฮนด์







12 V, 3.0 Ah / GTZ4V (MF) 12 V, 5.0 Ah / YTZ6V (MF)





















ชุดมือเบรก&มือคลัตช์ สีดำ สำหรับรุ่น ABS



















NEW YAMAHA

# BORN TO BEONE

เร็วดั่มใจพุ่มไปกับความเป็นหนึ่น

155 CC VVA

RACING SPIRIT

R-SERIES









### 155 CC VVA

ASSIST & SLIPPER CLUTCH

เครื่องยนต์ 155 ซีซี VVA สูบเคี่ยว 4 วาล์ว เกียร์สปอร์ต 6 สปีด พร้อมสลิปเปอร์คลัตซ์ ช่วยลดแรงกระชากล้อหลังขณะลดเกียร์



#### TELESCOPIC UPSIDE DOWN

ระบบกันสะเทือนหน้า ด้วยโช้คหัวกลับ ช่วยซับแรงกระแทก ควบคุมอย่างมั่นใจ



#### NEW GEN

FULL LED HEADLIGHT
ไฟหน้าดีไซน์ TWIN-EYES
พร้อมไฟ MONO FOCUS LED



#### YAMAHA Y-CONNECT APPLICATION

เชื่อมต่อข้อมูลรถ และการขับขี่ได้บนมือถือ











NEW COLOR

#### R-SERIES DNA AERODYNAMIC DESIGN

ดีไซน์แฟริ่ง เอกลักษณ์จาก R-Series มาพร้อมกับสีใหม่ ให้คุณเร้าใจกว่าเดิม





#### DUAL CHANNEL ABS\*

ดิสก์เบรก พร้อมระบบ ABS ช่วยลดการเกิดอาการล้อล็อก งณะเบรกกระทันหัน



#### QUICK SHIFTER SYSTEM\*

ระบบควิกชิพเตอร์ เปลี่ยนเกียร์ โดยไม่ต้องกำคลัตช์



## TRACTION CONTROL SYSTEM\*

ระบบแทรคซั่นคอนโทรล ช่วยลดการลื่นไกล ของล้อหลัง

\*เฉพาะในรุ่น R15M Connected - ABS เท่านั้น