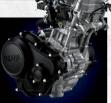

### 155 CC VVA

ASSIST & SLIPPER CLUTCH

เครื่องยนต์ 155 ซีซี VVA สูบเคี่ยว 4 วาล์ว เกียร์สปอร์ต 6 สปีด พร้อมสลิปเปอร์คลัตซ์ ช่วยลดแรงกระชากล้อหลังขณะลดเกียร์