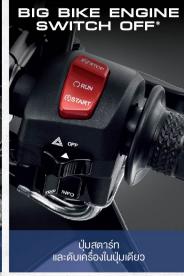

มีลักเมื่อม เมื่องจากข้อจำกัดของระบบก



ระบบไฟฟ้า





สติ๊กเกอร์กันรอย กังน้ำมันลายคาร์บอน



LED





ชุดจุกปิดปลายแฮนด์







12 V, 3.0 Ah / GTZ4V (MF) 12 V, 5.0 Ah / YTZ6V (MF)





















ชุดมือเบรก&มือคลัตช์ สีดำ สำหรับรุ่น ABS



















NEW YAMAHA

# BORN TO BEONE

เร็วดั่มใจพุ่มไปกับความเป็นหนึ่น

155 CC VVA

RACING SPIRIT

R-SERIES









### 155 CC VVA

ASSIST & SLIPPER CLUTCH

เครื่องยนต์ 155 ซีซี VVA สูบเคี่ยว 4 วาล์ว เกียร์สปอร์ต 6 สปีด พร้อมสลิปเปอร์คลัตซ์ ช่วยลดแรงกระชากล้อหลังขณะลดเกียร์



#### TELESCOPIC UPSIDE DOWN

ระบบกันสะเทือนหน้า ด้วยโช้คหัวกลับ ช่วยซับแรงกระแทก ควบคุมอย่างมั่นใจ



#### NEW GEN

FULL LED HEADLIGHT
ไฟหน้าดีไซน์ TWIN-EYES
พร้อมไฟ MONO FOCUS LED



#### YAMAHA Y-CONNECT APPLICATION

เชื่อมต่อข้อมูลรถ และการขับขี่ได้บนมือถือ











NEW COLOR

#### R-SERIES DNA AERODYNAMIC DESIGN

ดีไซน์แฟริ่ง เอกลักษณ์จาก R-Series มาพร้อมกับสีใหม่ ให้คุณเร้าใจกว่าเดิม





#### DUAL CHANNEL ABS\*

ดิสก์เบรก พร้อมระบบ ABS ช่วยลดการเกิดอาการล้อล็อก งณะเบรกกระทันหัน



#### QUICK SHIFTER SYSTEM\*

ระบบควิกชิพเตอร์ เปลี่ยนเกียร์ โดยไม่ต้องกำคลัตช์



## TRACTION CONTROL SYSTEM\*

ระบบแทรคซั่นคอนโทรล ช่วยลดการลื่นไกล ของล้อหลัง

\*เฉพาะในรุ่น R15M Connected - ABS เท่านั้น