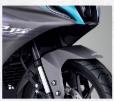

#### TELESCOPIC UPSIDE DOWN

ระบบกันสะเทือนหน้า ด้วยโช้คหัวกลับ ช่วยซับแรงกระแทก ควบคุมอย่างมั่นใจ